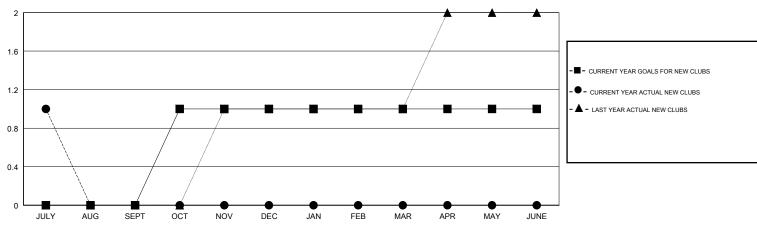

GOALS AND ACTUAL NEW CLUBS CUMULATIVE

| DROPPED CLUBS: 0 | 1 CLUBS OF 42 ADDED 1 OR MORE<br>NEW MEMBERS | GENDER DISTRIBUTION<br>MALE 679 (62.29%)<br>FEMALE 411 (37.71%) |  |
|------------------|----------------------------------------------|-----------------------------------------------------------------|--|
| DROPPED MEMBERS  |                                              | Women Percentage Fiscal Year Goal: 36%                          |  |
| DECEASED 0       | CLICK HERE FOR CUMULATIVE                    | TOTAL FAMILY UNIT MEMBERS                                       |  |
| CLUB CANCELLED 0 | MEMBERSHIP DATA                              | FAMILY MEMBERS PAYING HALF                                      |  |
| OTHER 2          |                                              |                                                                 |  |
| TOTAL 2          |                                              |                                                                 |  |

## LOCATION NEWFOUNDLAND-LABRADOR

GMT CA

| Clubs                 |               |           |               | Members               |                           |                         |                                                    |
|-----------------------|---------------|-----------|---------------|-----------------------|---------------------------|-------------------------|----------------------------------------------------|
| RESULTS FOR 2018-2019 |               |           |               | RESULTS FOR 2018-2019 |                           |                         |                                                    |
| QUARTER               | NEW CLUB GOAL | NEW CLUBS | DROPPED CLUBS | QUARTER               | MEMBER GROWTH NET<br>GOAL | MEMBER GROWTH<br>ACTUAL | DROPPED<br>MEMBERS ACTUAL<br>(including transfers) |
| JULY/AUG/SEPT         | 0             | 1         | 0             | JULY/AUG/SEPT         | -10                       | 24                      | 2                                                  |
| OCT/NOV/DEC           | 1             | 0         | 0             | OCT/NOV/DEC           | 5                         | 0                       | 0                                                  |
| JAN/FEB/MAR           | 0             | 0         | 0             | JAN/FEB/MAR           | -5                        | 0                       | 0                                                  |
| APR/MAY/JUNE          | 0             | 0         | 0             | APR/MAY/JUNE          | -10                       | 0                       | 0                                                  |