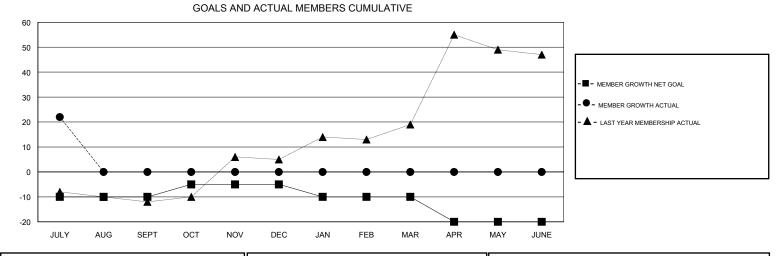

## LOCATION NEWFOUNDLAND-LABRADOR

GMT CA

| Clubs                 |               |           |               | Members               |                           |                         |                                                    |
|-----------------------|---------------|-----------|---------------|-----------------------|---------------------------|-------------------------|----------------------------------------------------|
| RESULTS FOR 2018-2019 |               |           |               | RESULTS FOR 2018-2019 |                           |                         |                                                    |
| QUARTER               | NEW CLUB GOAL | NEW CLUBS | DROPPED CLUBS | QUARTER               | MEMBER GROWTH NET<br>GOAL | MEMBER GROWTH<br>ACTUAL | DROPPED<br>MEMBERS ACTUAL<br>(including transfers) |
| JULY/AUG/SEPT         | 0             | 1         | 0             | JULY/AUG/SEPT         | -10                       | 24                      | 2                                                  |
| OCT/NOV/DEC           | 1             | 0         | 0             | OCT/NOV/DEC           | 5                         | 0                       | 0                                                  |
| JAN/FEB/MAR           | 0             | 0         | 0             | JAN/FEB/MAR           | -5                        | 0                       | 0                                                  |
| APR/MAY/JUNE          | 0             | 0         | 0             | APR/MAY/JUNE          | -10                       | 0                       | 0                                                  |